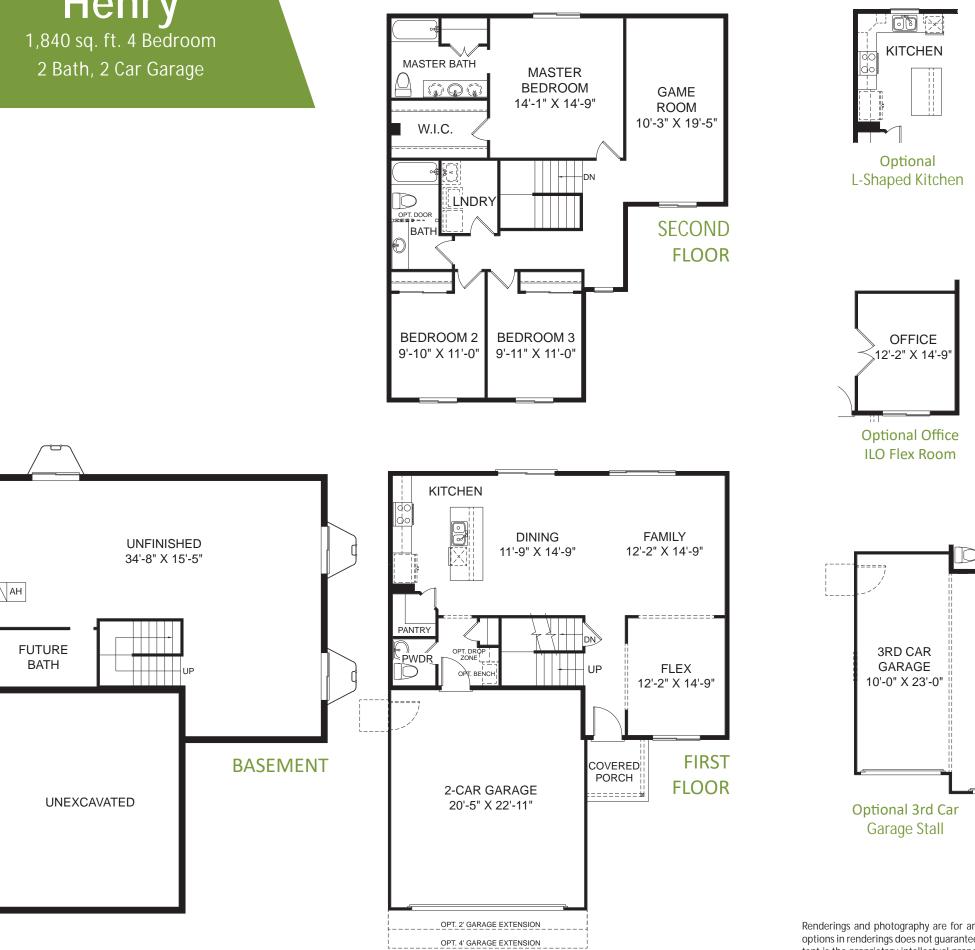

## Henry 1,840 sq. ft. 4 Bedroom 2 Bath, 2 Car Garage

- Proven home designs refined by multiple builds
- All available options pre-priced to streamline the selections process