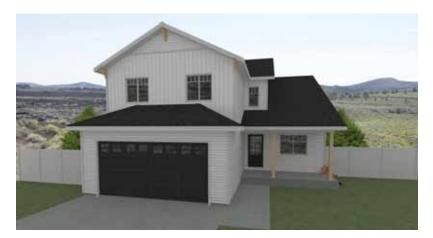

**Architectural Style - Craftsman** 

**Architectural Style - Farmhouse** 

**Architectural Style - Modern** 

## Henry 1,840 sq. ft. 4 Bedroom 2 Bath, 2 Car Garage

- Proven home designs refined by multiple builds
- All available options pre-priced to streamline the selections process