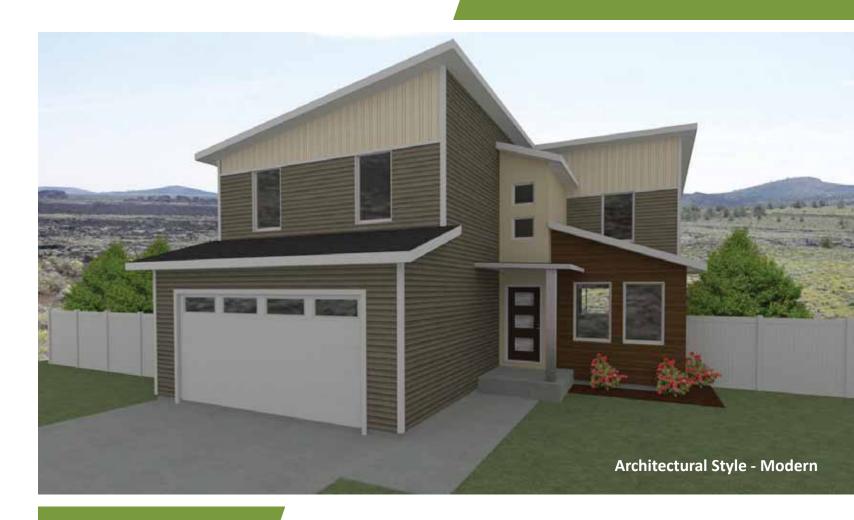

**Architectural Style - Craftsman** 

**Architectural Style - Farmhouse** 

**Architectural Style - Modern** 

## Henry 1,840 sq. ft. 4 Bedroom 2 Bath, 2 Car Garage

- Proven home designs refined by multiple builds
- All available options pre-priced to streamline the selections process