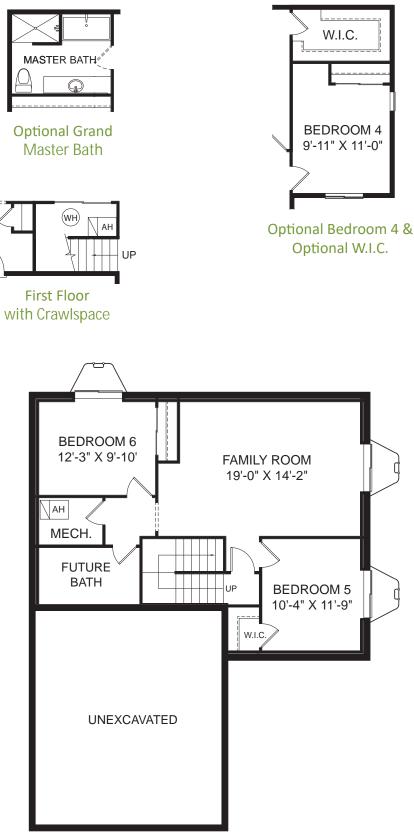

E:

- Floor plans designed for maximum efficiency & value
- Many plan variations to fit your personal needs



Renderings and photography are for artistic illustration purposes only and do not show base price selections. Presentation of options in renderings does not guarantee option availability in any plan as product offering is subject to change at any time. All content is the proprietary intellectual property of Smart Dwellings, developed for their exclusive work and may not be photocopied, scanned, or otherwise duplicated and/or disseminated without express written permission.

## Henry 1,840 sq. ft. 4 Bedroom 2 Bath, 2 Car Garage

- Proven home designs refined by multiple builds
- All available options pre-priced to streamline the selections process

# smartdwellings.com

# Henry





#### **Optional Finished Basement** (Shown with Optional Enclosed Landing)